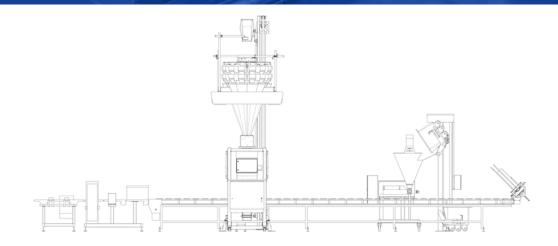

### TECHNICAL FEATURES

MCA specialises in the design and manufacture of complete dosing lines, and has become a major player in the market for ready meals in France and internationally. To date, more than fifty lines have been installed.

#### Output:

- 40 products per minute per lane
- lines from 1 to 6 lanes

#### Denesting:

- multi-format
- quick change over
- high autonomy

#### Volume dosing system:

- high precision
- servomotor technology
- adapted to difficult products

#### Multihead weighing:

- multipond weighing device integration

#### Integrated environment:

- topping
- clipping
- dynamic weighing
- packaging etc.